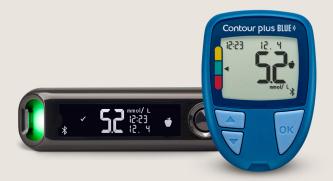

For a list of compatible devices, please visit compatibility.contourone.com

Pair your compatible CONTOUR® meter

For more information visit: diabetes.ascensia.co.uk