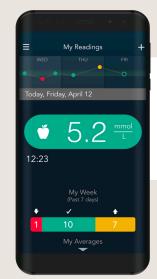

## An easy and quick way to share your blood glucose results with your healthcare professional

Become a CONTOUR®DIABETES app user and connect with your healthcare professional remotely\*



2 Create an account





For a list of compatible devices, please visit compatibility.contourone.com



Pair your compatible CONTOUR® meter





For more information visit: diabetes.ascensia.co.uk



## Simple onboarding to enable remote blood glucose assessment with your healthcare professional

Wait for the invitation from your healthcare professional Invitation via email or Invitation via QR code

Receive an email invitation and click on the link\*



\*Healthcare professional to initiate the invitation



**Ascensia Customer Service Helpline:** 

Tel: 0345 600 6030 diabetessupport@ascensia.com www.diabetes.ascensia.co.uk





Log in with your CONTOUR®DIABETES appusername and password



Fill out your information



© 2021 Ascensia Diabetes Care Holdings AG. All rights reserved.