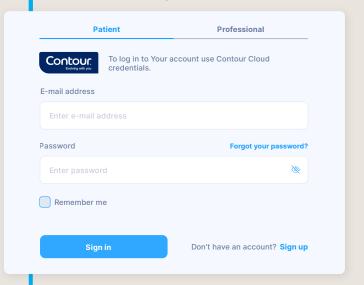

Log in with your CONTOUR®DIABETES appusername and password

Fill out your information

© 2021 Ascensia Diabetes Care Holdings AG. All rights reserved.