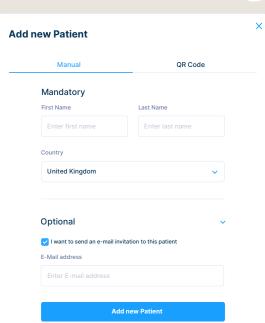

## Simple onboarding to enable remote blood glucose assessment with your healthcare professional

Wait for the invitation from your healthcare professional Invitation via email or Invitation via QR code

Log in with your CONTOUR®DIABETES appusername and password

Fill out your information

© 2021 Ascensia Diabetes Care Holdings AG. All rights reserved.