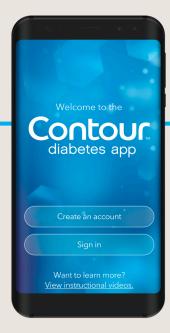

## Simple onboarding to enable remote blood glucose assessment with your healthcare professional

Wait for the invitation from your healthcare professional Invitation via email or Invitation via QR code

Log in with your CONTOUR®DIABETES appusername and password

Fill out your information

© 2021 Ascensia Diabetes Care Holdings AG. All rights reserved.